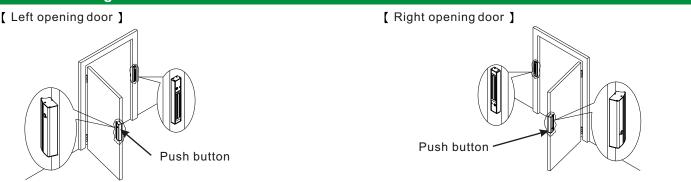

n   | Instant demagnetizer when power is off.    | -                                                                                                                       |
| Operation temperature | 40℃ ±5℃ (Room temperature 30℃)             | . Unit: mm                                                                                                              |
| Weight                | 3000g (included wrapping)                  |                                                                                                                         |
| Deleted wreducte      |                                            |                                                                                                                         |

## Related products





## Structure diagram