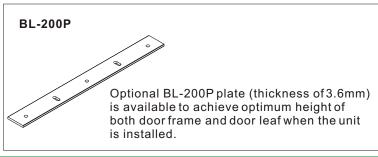

## **BL-200 Door Handle Magnetic Lock Special features**

- Holding force: 600lbs(250Kg).
  - Suitable for all types of 90° pull door.
  - All-in-one (armature and handle) design.
- Built-in push button and power indicator light. Adjustable door opening time (0~9 seconds.)
- Install at the center of the door leaf to prevent deformation whenever it is locked or unlock.
- External installation without knocking any holes out.
- Standalone operation when power is on and it does not need to be controlled by proximity reader.
- Monitor output with Hall Effect for its stability and high accuracy.