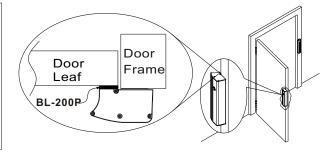

|
| Demagnetizer design   | Instant demagnetizer when power is off.    | -                                                                                                                       |
| Operation temperature | 40℃ ±5℃ (Room temperature 30℃)             | . Unit: mm                                                                                                              |
| Weight                | 3000g (included wrapping)                  |                                                                                                                         |
| Deleted wreducte      |                                            |                                                                                                                         |

## Related products





## Structure diagram