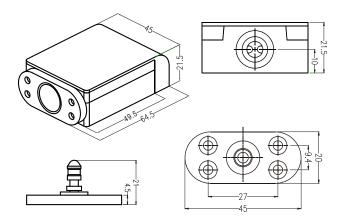

| 75 MA@24VDC ± 15%                         |
| Signal Output            | Door position detection (COM/NO/NC)       |
| Application              | Mailbox                                   |
| Door leaf width          | > 25cm                                    |
| Holding force            | 100Kg(220 lbs)                            |
| Lock Type                | Fail-safe or fail-secure(adjustable)      |
| Mounting                 | Front or side                             |
| Operation<br>Environment | Temperature0-80°C,<br>Humidity 85% Rh max |
| Weight                   | 335g(G.W.)                                |

## **Structure Diagram**



## Model

CL-50 : With door position detection output. ※ This unit does not come with any other series.

## **Dimensions**

Unit:mm