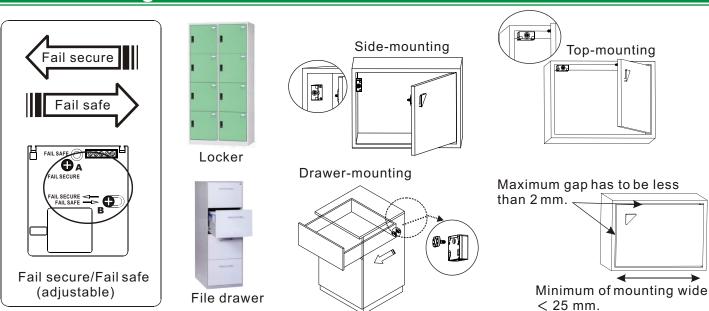

- Compact and easy to install, suitable for drawer, cabinet, locker and etc.
- Adjustable fail-safe (power to lock) or fail-secure (power to open), according to user's need.
- Door position state output to detect door location (open or close door.)
- Dual-mounting directions available for user to choose.
- Adjustable DC12V/DC24V dual-voltage design.
- Maximum of 100 kg holding force.