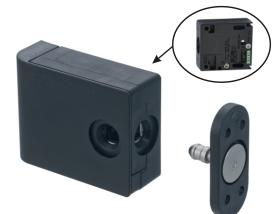

## **Structure Diagram**

## Model

CL-50 : With door position detection output. ※ This unit does not come with any other series.