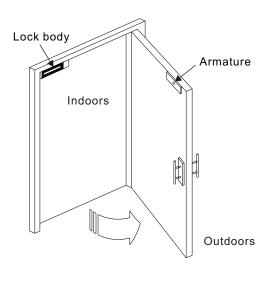

ption with high efficiency, nosie-free and instant demagnetizer when power is off.

#### **Specification Dimensions**

| Power Supply          | DC 12V or DC24V ±15%                     |
|-----------------------|------------------------------------------|
| Operation current     | 460mA@12VDC mA ±5%<br>220mA@24VDC mA ±5% |
| Application           | 90° push/pull door                       |
| Holding forces        | 1200lbs(500Kg)                           |
| Lock status sensor    | N.C. Output 0.25mA (Reed switch)         |
| Demagnetizer design   | Instant demagnetizer when power is off.  |
| Operation temperature | 40°C ±5°C (Room temperature 30°C)        |
| Weight                | 4900g (included wrapping)                |



Unit: mm

### Related products





# Structure diagram