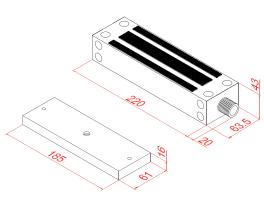

#### **Specification Dimensions**

| Power Supply          | DC 12V or DC24V ±15%                     |
|-----------------------|------------------------------------------|
| Operation current     | 460mA@12VDC mA ±5%<br>220mA@24VDC mA ±5% |
| Application           | 90° push/pull door                       |
| Holding forces        | 1200lbs(500Kg)                           |
| Lock status sensor    | N.C. Output 0.25mA (Reed switch)         |
| Demagnetizer design   | Instant demagnetizer when power is off.  |
| Operation temperature | 40°C ±5°C (Room temperature 30°C)        |
| Weight                | 4900g (included wrapping)                |

Unit: mm