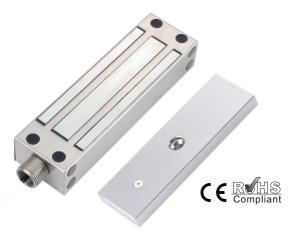

# GL-220 Waterproof Gate Lock Series

## **Special features**

- Holding force: 1200lbs(500Kg).
- Power Supply: DC12V or DC24V (adjustable)
- Sealing protection IP 67
- Suitable for Exit door, Out-swing door and In-swing door.
- Fail safe type. Stainless steel case suitable for outdoors.
- Special surface enhancement process which is anti-rust for its durability.
- For use with any types of the access control unit with built-in surge absorber to prevent any interference to the reader.
- Low power consumption with high efficiency, nosie-free and instant demagnetizer when power is off.