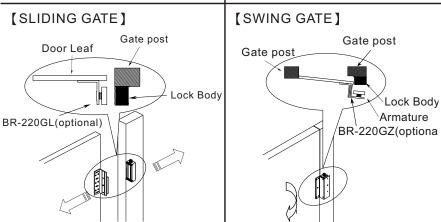

der.
- Low power consumption with high efficiency, nosie-free and instant demagnetizer when power is off.

#### **Specification Dimensions**

| Power Supply          | DC 12V or DC24V ±15%                     |
|-----------------------|------------------------------------------|
| Operation current     | 460mA@12VDC mA ±5%<br>220mA@24VDC mA ±5% |
| Application           | 90° push/pull door                       |
| Holding forces        | 1200lbs(500Kg)                           |
| Lock status sensor    | N.C. Output 0.25mA (Reed switch)         |
| Demagnetizer design   | Instant demagnetizer when power is off.  |
| Operation temperature | 40°C ±5°C (Room temperature 30°C)        |
| Weight                | 4900g (included wrapping)                |



Unit: mm

### Related products





# Structure diagram