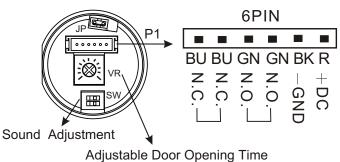

#### Fuction selection

JP1 == : 4 seconds before the end of the action with LED flashing 6 times with buzzer sound.

JP1 : Green light and buzzer sound are on when it is operating.

#### Sound Adjustment

#### **Connector**

Turn VR to the right as Toggle mode Output. (Switch mode, press once to ON and press one to OFF.)