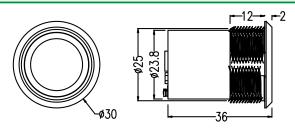

304 Stainless Steel & PC Material          |  |  |
| Buzzer                 | Sound off / Minimum / Medium / Maximum      |  |  |
| Contact load           | ≤2A@30VAC                                   |  |  |
| Contact life           | ≥100,000 times                              |  |  |
| Water resistant IP     | IP65                                        |  |  |
| Operation temperature  | 0~75℃ ( Humidity 85% R.H. Max )             |  |  |

## **Function**



Red: Standby



Green: Action



Blinking green: Action is coming to the end

#### Fuction selection

JP1 == : 4 seconds before the end of the action with LED flashing 6 times with buzzer sound.

JP1 : Green light and buzzer sound are on when it is operating.

#### Sound Adjustment







## Maximum ( Default )

### **Dimensions**



#### Model

| Single switch | Package           |                             |                                                  |  |
|---------------|-------------------|-----------------------------|--------------------------------------------------|--|
|               | ិ្ត្ត<br>O<br>ប្រ | SG-60P                      | <b>□</b> • ○ • □ • □ • □ • □ • □ • □ • □ • □ • □ |  |
|               | Dimensions:       | Dimensions:<br>115×70×4.5mm | Dimensions: 86×86×4.5mm                          |  |
| SG-16         | SG-26             | SG-66                       | SG-86                                            |  |

SG - 1 6 - RG Template Indicator color

Template Indicator color 1: w/o Template R: Red 2: SG-20P B: Blue 6: SG-60P G: Green 8: SG-80P X: w/o LED

#### **Connector**





Turn