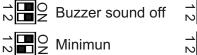

|  |  |
| Case                   | #304 Stainless Steel & PC Material          |  |  |
| Buzzer                 | Sound off / Minimum / Medium / Maximum      |  |  |
| Contact load           | ≤2A@30VAC                                   |  |  |
| Contact life           | ≥100,000 times                              |  |  |
| Water resistant IP     | IP65                                        |  |  |
| Operation temperature  | 0~75℃ ( Humidity 85% R.H. Max )             |  |  |

## **Function**



Red: Standby



Green: Action



Blinking green: Action is coming to the end

#### Fuction selection

JP1 == : 4 seconds before the end of the action with LED flashing 6 times with buzzer sound.

JP1 : Green light and buzzer sound are on when it is operating.

#### Sound Adjustment







## Maximum ( Default )

### **Dimensions**



#### Model

| Single switch | Package           |                             |                                                  |  |
|---------------|-------------------|-----------------------------|--------------------------------------------------|--|
|               | ិ្ត្ត<br>O<br>ប្រ | SG-60P                      | <b>□</b> • ○ • □ • □ • □ • □ • □ • □ • □ • □ • □ |  |
|               | Dimensions:       | Dimensions:<br>115×70×4.5mm | Dimensions: 86×86×4.5mm                          |  |
| SG-16         | SG-26             | SG-66                       | SG-86                                            |  |

SG - 1 6 - RG Template Indicator color

Template Indicator color 1: w/o Template R: Red 2: SG-20P B: Blue 6: SG-60P G: Green 8: