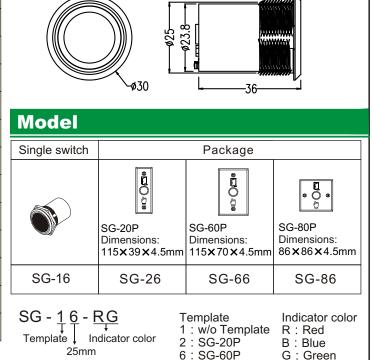

Dimensions

Connector

## Specification

| State Indicator          | Red and Green Double-colored LED light      |
|--------------------------|---------------------------------------------|
| Voltage input            | 12VDC~24VDC ±10%                            |
| Standby Voltage          | 17mA ±10%                                   |
| Current<br>Consumption   | Maximum 50mA ±5%                            |
| Contact Output           | N.O. X 1 set & N.C. X 1 set                 |
| Output Status            | Trigger / Toggle (turn the VR to the right) |
| Delay time               | 0.5 sec~ 60 sec                             |
| Case                     | #304 Stainless Steel & PC Material          |
| Buzzer                   | Sound off / Minimum / Medium / Maximum      |
| Contact load             | ≦2A@30VDC                                   |
| Contact life             | ≧50,000 times(2A@30VDC)                     |
| Water Repellent          | The front panel is water repellent          |
| Operation<br>temperature | 0∼75 $^{\circ}$ C (Humidity 85% R.H. Max)   |
|                          |                                             |

8 : SG-80P