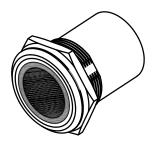

# SG-16 Multi-function Push Button

r-12-r-2

X: w/o LED

- Provide 3-D operation functions : Pressing, LED indicator, and sound warning. Wide range of applications especially for accessible environment.
- <u>Combining mechanical and electronic controls</u>. Backup output function support. Mechanical output is available when electronic control is out of order.
- Internal microcomputer control with adjustable output time. The output is accompanied by a beep souond simultaneously. Intermittent sound to remind before the end of output. (It also could adjust continuous beep sound.)
- Waterproof stainless steel case. Buzzer volume has 4 segments to adjust.
- » When its electronic control is out of order (power cut or malfunction of internal board), it will automatically change to mechanical control without output delay function.