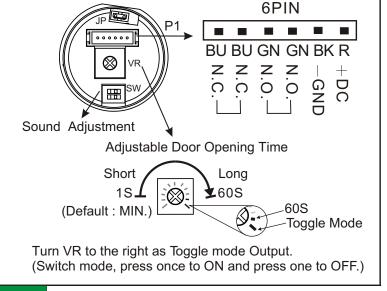

### Sound Adjustment

## Specification

| State Indicator          | Red and Green Double-colored LED light      |
|--------------------------|---------------------------------------------|
| Voltage input            | 12VDC~24VDC ±10%                            |
| Standby Voltage          | 17mA ±10%                                   |
| Current<br>Consumption   | Maximum 50mA ±5%                            |
| Contact Output           | N.O. X 1 set & N.C. X 1 set                 |
| Output Status            | Trigger / Toggle (turn the VR to the right) |
| Delay time               | 0.5 sec~ 60 sec                             |
| Case                     | #304 Stainless Steel & PC Material          |
| Buzzer                   | Sound off / Minimum / Medium / Maximum      |
| Contact load             | ≦2A@30VDC                                   |
| Contact life             | ≧50,000 times(2A@30VDC)                     |
| Water Repellent          | The front panel is water repellent          |
| Operation<br>temperature | 0∼75 $^{\circ}$ C (Humidity 85% R.H. Max)   |
|                          |                                             |