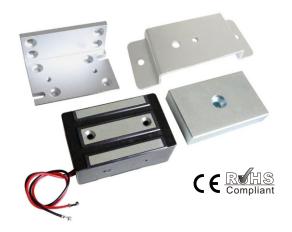

# SL-150C Electromagnetic Lock Series

## **Special features**

- Holding force:143lbs(65Kg).
- Fail-safe (power to lock) electric lock.
- Use with bracket for different installation to see fit.
- Power input DC12V, it is also to be used with current lower than DC12V.
- Strong holding force. DC3V is able to obtain 15kg holding force.
- Low power consumption with high efficiency, noise-free.

# **Specification**

|                       | SL-150C                                 |
|-----------------------|-----------------------------------------|
| Power Supply          | DC 12V ±15%                             |
| Operation current     | 150mA@12VDC ±15%                        |
| Application           | Mailbox \ drawer \ locker               |
| Holding forces        | 170lbs(80Kg)/ DC 12V                    |
| Operation temperature | 40°C ± 5°C (Room temperature 30°C)      |
| Operation environment | Temperature 0-80℃,<br>Humidity85%Rh max |
| Weight                | 635g (included wrapping)                |