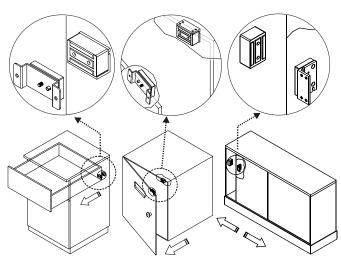

## Structure diagram

5 installation methods available according to the environment.