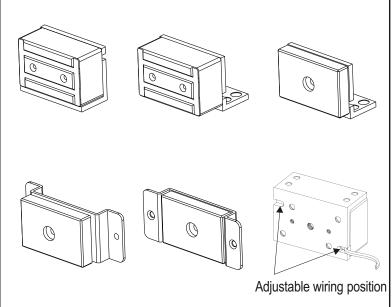

## Structure diagram

5 installation methods available according to the environment.