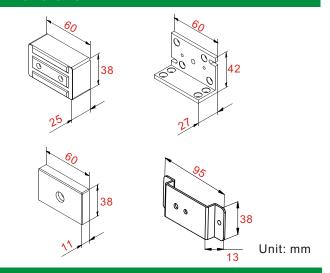

nt lower than DC12V.
- Strong holding force. DC3V is able to obtain 15kg holding force.
- Low power consumption with high efficiency, noise-free.

# **Specification**

|                       | SL-150C                                 |
|-----------------------|-----------------------------------------|
| Power Supply          | DC 12V ±15%                             |
| Operation current     | 150mA@12VDC ±15%                        |
| Application           | Mailbox \ drawer \ locker               |
| Holding forces        | 170lbs(80Kg)/ DC 12V                    |
| Operation temperature | 40°C ± 5°C (Room temperature 30°C)      |
| Operation environment | Temperature 0-80℃,<br>Humidity85%Rh max |
| Weight                | 635g (included wrapping)                |

## **Dimensions**



## Structure diagram

5 installation methods available according to the environment.