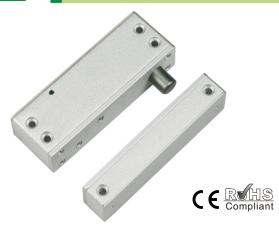

# SL-165 Surface-Mounted Type Dead Bolt Lock

Lock indicator is available for lock status.

# **Series Model**

- SL-165A: With N.C. door position detection output
- SL-165B: With N.C. And N.O door position detection output
- SL-165U: With DC 12V~24V power supply.