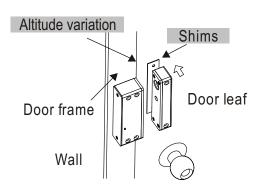

### Installation

# Attention

Maximum distance as 6mm. It is unable to lock if the spacing is exceeding 6mm.

Please use shimwhen there is an altitude variation at the joint of the doorframe and doorleaf.