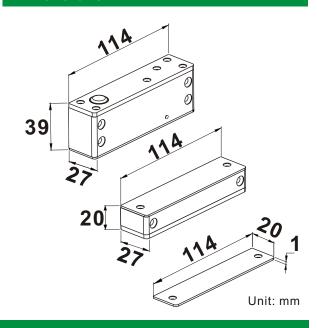

|
| Application             | 90° door                             |             |               |
| Delay Time              | 0,3 sec.(Adjustable)                 |             |               |
| Mechanic life           | more than 500,000 times              |             |               |
| Operation temperature   | Maximum 45°C (Room temperature 30°C) |             |               |
| Operation environment   | Temperature 0-70℃,Humidity85%Rh max  |             |               |
| Range of the door crack | Maximum of 6 mm                      |             |               |
| Bolt                    | 14mm(Throw) x 12.7mm(Diameter)       |             |               |
| Weight                  | 450g (included wrapping)             |             |               |

#### **Dimensions**



### Installation



# Attention



Maximum distance as 6mm. It is unable to lock if the spacing is exceeding 6mm.



Please use shimwhen there is an altitude variation at the joint of the doorframe and doorleaf.