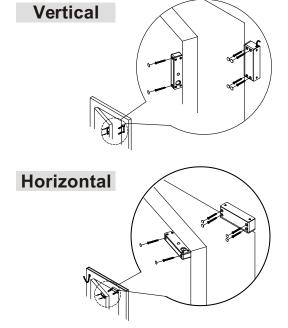

| 90° door                             |             |               |
| Delay Time              | 0,3 sec.(Adjustable)                 |             |               |
| Mechanic life           | more than 500,000 times              |             |               |
| Operation temperature   | Maximum 45°C (Room temperature 30°C) |             |               |
| Operation environment   | Temperature 0-70℃,Humidity85%Rh max  |             |               |
| Range of the door crack | Maximum of 6 mm                      |             |               |
| Bolt                    | 14mm(Throw) x 12.7mm(Diameter)       |             |               |
| Weight                  | 450g (included wrapping)             |             |               |

#### **Dimensions**



### Installation



# Attention



Maximum distance as 6mm. It is unable to lock if the spacing is exceeding 6mm.



Please use shimwhen there is an altitude variation at the joint of the doorframe and doorleaf.