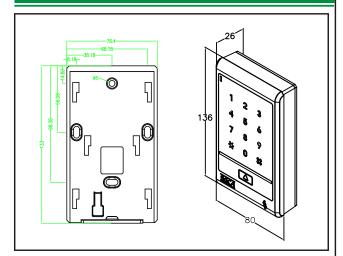

cification** DC 12V ±15% Power Supply 150mA (standby); Power consumption 200mA (operation)±5% Door bell control Built-in RELAY(1A@DC 12V) connector Door control RELAY Built-in RELAY(1A@DC 12V) Fireproof polycarbonate material Outer casing 13.56MHz Frequency 1. Password 2. Proximity card Five door opening 3. Proximity card and password methods 4. Password or proximity card 5. Special system password. 00-99 seconds Door closing time 1000 Card capacity 1. Exit push button 2. Anti-theft detection Input point 3. Door sensing input 1. Door open output 2. Alarm output Output point 3.Anti-Duress alarm output Keyboard 3×4, Touch proximity panel Weight 300 g (included wrapping)

### **Series Mode**

ST-520MA:13.56MHz,Mifare format ST-520MAH:13.56MHz,Mifare SOCA format

#### **Dimensions**

Unit:mm



## Structure Diagram

Unit:mm