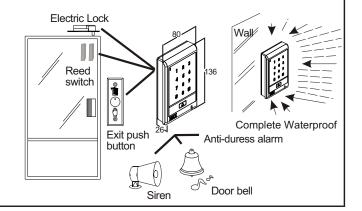

# ST-520MA Stand-alone Waterproof Proximity Access Control

- Waterproof design. Tight structure design of silicone washer. Durable and strong weather resistance.
- Touch proximity panel. With indicator and door bell.
- 8 sets of door open password available to set.
- 1000 cards capacity to use. Customized proximity panel and frame color are available.
- Tricolored BAR and a set of external indicator light (RED) which goes with a set of buzzer to indiate operation. External indicator light is available for user to set.
- Duress code installation. If user is being held as hostage, specific password can be entered and help signal will be dispatched immediately.

#### **Specification** DC 12V ±15% Power Supply 150mA (standby); Power consumption 200mA (operation)±5% Door bell control Built-in RELAY(1A@DC 12V) connector Door control RELAY Built-in RELAY(1A@DC 12V) Fireproof polycarbonate material Outer casing 13.56MHz Frequency 1. Password 2. Proximity card Five door opening 3. Proximity card and password methods 4. Password or proximity card 5. Special system password. 00-99 seconds Door closing time 1000 Card capacity 1. Exit push button 2. Anti-theft detection Input point 3. Door sensing input 1. Door open output 2. Alarm output Output point 3.Anti-Duress alarm output Keyboard 3×4, Touch proximity panel Weight 300 g (included wrapping)

## Structure Diagram

Unit:mm