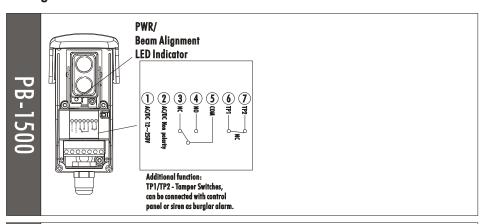

|                          |
| Additional Function       | Tamper switches                                      |                          |
| Wiring Connection         | Terminal block / Cable gland (IP-66)                 |                          |
| Housing Material          | PC                                                   |                          |
| IP                        | IP-66                                                |                          |
| Environment/Storage Temp. | -25°C ~60 °C / -35°C ~80 °C                          |                          |
| Dimension                 | 122 (L) × 61 (W) × 62 (D) mm                         |                          |

#### **Dimensions:**





UNIT: mm



#### Parts Account:



### Wiring Connection: