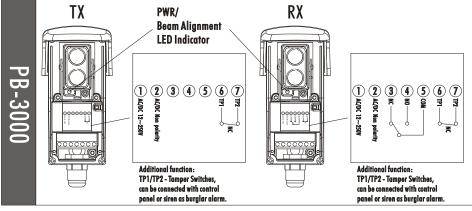

|                          |
| Additional Function       | Tamper switches                                      |                          |
| Wiring Connection         | Terminal block / Cable gland (IP-66)                 |                          |
| Housing Material          | PC                                                   |                          |
| IP                        | IP-66                                                |                          |
| Environment/Storage Temp. | -25°C ~60 °C / -35°C ~80 °C                          |                          |
| Dimension                 | 122 (L) × 61 (W) × 62 (D) mm                         |                          |

#### **Dimensions:**





UNIT: mm



#### Parts Account:



### Wiring Connection: