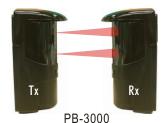

## Application:

- · Gateopener
- · Overhead door
- · Swing gate
- · Sliding door
- · Perimeter protection
- · Window
- · Terrace
- · Warehouse
- · Parking lot

PB-1500

## Specifications:

| Model No.                 | PB-1500                                              | PB-3000                  |
|---------------------------|------------------------------------------------------|--------------------------|
| Туре                      | Retro-Reflective                                     | Through Beam(Twin Beams) |
| Input Volt.               | AC/DC 12 $\sim$ 250V (Non Polarity)                  |                          |
| Tx LED Element            | Infrared LED/Wave length 940 nm                      |                          |
| Beam Spreading angle      | 5°                                                   |                          |
| Contact Capacity          | 0.5A/120VAC (1A/30VDC)                               |                          |
| Response Time             | 10 msec                                              |                          |
| Delay Time of Relay       | 100 msec                                             |                          |
| Sensing Range             | 15 meters                                            | 30 meters                |
|                           | Red LED Off: Beam aligned / Red LED On: Beam broken  |                          |
| LED Indicators            | Red LED flash: Beam alignment signal weak (Re-align) |                          |
|                           | Green LED on: Beam aligned proper                    |                          |
| Additional Function       | Tamper switches                                      |                          |
| Wiring Connection         | Terminal block / Cable gland (IP-66)                 |                          |
| Housing Material          | PC                                                   |                          |
| IP                        | IP-66                                                |                          |
| Environment/Storage Temp. | -25°C ~60 °C / -35°C ~80 °C                          |                          |
| Dimension                 | 122 (L) × 61 (W) × 62 (D) mm                         |                          |