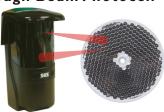

### Features:

- · LONG RANGE PHOTOCELL
- · Retro-reflective & Through beamtype
- · Infrared LED element
- · IP-66 waterproof/cable gland
- · PC upper casing, anti fog/dew/rains
- · Round shape reflector-Dia.:82.1mm
- · Input volt.: AC/DC 12~250V
- · Twin colorsled indicator for beam alignment
- · Tamper switchesincluded

## Application:

- · Gateopener
- · Overhead door
- · Swing gate
- · Sliding door
- · Perimeter protection
- · Window
- · Terrace
- · Warehouse
- · Parking lot

PB-1500