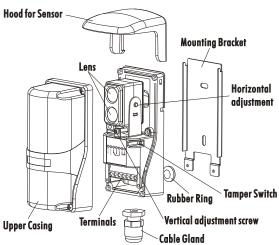

Beam aligned proper                    |                          |
| Additional Function       | Tamper switches                                      |                          |
| Wiring Connection         | Terminal block / Cable gland (IP-66)                 |                          |
| Housing Material          | PC                                                   |                          |
| IP                        | IP-66                                                |                          |
| Environment/Storage Temp. | -25°C ~60 °C / -35°C ~80 °C                          |                          |
| Dimension                 | 122 (L) × 61 (W) × 62 (D) mm                         |                          |

#### **Dimensions:**





UNIT: mm



#### Parts Account:



### Wiring Connection: