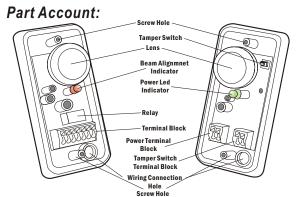

|
| Vibration Resistance | 10-55Hz / 1.5mm, 2 Hour In X.Y.Z.Phase                                                       |
| Housing Material     | Casing: Nylon Cover: PCresin                                                                 |
| Operating Temp.      | -20°C ~60°C                                                                                  |
| Water Proof          | IP-66                                                                                        |
| Safety Standard      | CE                                                                                           |
|                      |                                                                                              |

## Included:





# Wiring Connection:

### **RECEIVER**



### **TRANSMITTER**



# Sensing Range:



### **Dimensions:**



#### Note:



**Wiring Connection** 

When installation, Please makesure that the hole for cableshould be on thdown side.