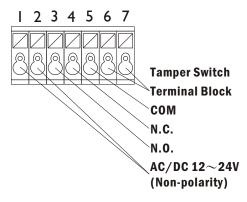

# Wiring Connection:

#### Note:

**Wiring Connection** 

When installation, Please makesure that the hole for cableshould be on thdown side.