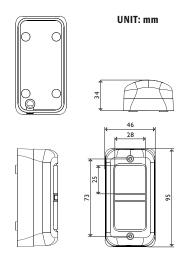

our In X.Y.Z.Phase                                                       |
| Housing Material     | Casing: Nylon Cover: PCresin                                                                 |
| Operating Temp.      | -20°C ~60°C                                                                                  |
| Water Proof          | IP-66                                                                                        |
| Safety Standard      | CE                                                                                           |
|                      |                                                                                              |

## Included:





# Wiring Connection:

### **RECEIVER**



### **TRANSMITTER**



# Sensing Range:



### **Dimensions:**



#### Note:



**Wiring Connection** 

When installation, Please makesure that the hole for cableshould be on thdown side.