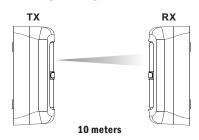

| 10-55Hz / 1.5mm, 2 Hour In X.Y.Z.Phase                                                       |
| Housing Material     | Casing: Nylon Cover: PCresin                                                                 |
| Operating Temp.      | -20°C ~60°C                                                                                  |
| Water Proof          | IP-66                                                                                        |
| Safety Standard      | CE                                                                                           |
|                      |                                                                                              |

## Included:





# Wiring Connection:

### **RECEIVER**



### **TRANSMITTER**



# Sensing Range:



### **Dimensions:**



#### Note:



**Wiring Connection** 

When installation, Please makesure that the hole for cableshould be on thdown side.