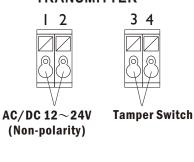

Vibration Resistance | 10-55Hz / 1.5mm, 2 Hour In X.Y.Z.Phase                                                       |
| Housing Material     | Casing: Nylon Cover: PCresin                                                                 |
| Operating Temp.      | -20°C ~60°C                                                                                  |
| Water Proof          | IP-66                                                                                        |
| Safety Standard      | CE                                                                                           |
|                      |                                                                                              |

## Included:





# Wiring Connection:

### **RECEIVER**



### **TRANSMITTER**



# Sensing Range:



### **Dimensions:**



#### Note:



**Wiring Connection** 

When installation, Please makesure that the hole for cableshould be on thdown side.