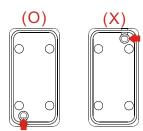

#### Note:

**Wiring Connection** 

When installation, Please makesure that the hole for cableshould be on thdown side.