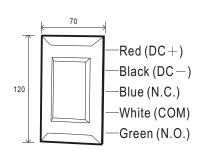

pply          | DC12V ~ 18V                                                                       |
| Power Consumption     | 50mA Max no-load                                                                  |
| Alignment Angle       | Horizontal:±15°, AVertically:±15°                                                 |
| Installation Place    | Gate, Garage, Parking Lotetc                                                      |
| Operating Temperature | -10°C ~50°C                                                                       |
| Wiring                | Terminal                                                                          |
| Dimensions (mm)       | 120(H)x70(W)x35(D)                                                                |

## **Wiring Connection & Dimensions**