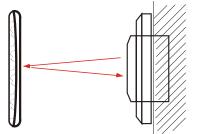

## **Photoelectric Beam Sensor**

Retro-Reflective Type & Flush Mount Photoelectric Beam Sensor Round Shape included. (Diameter: 80mm)

### **Specifications**

| Protection Range      | Indoor 7M/Outdoor 5M                                                              |
|-----------------------|-----------------------------------------------------------------------------------|
| Detection System      | Infrared Photoelectric/Retro-Reflective                                           |
| Alarm LED             | Yellow LED→When powered & beam aligned : Off<br>Beam broken : On<br>Red LED→Power |
| Response Time         | 10m sec                                                                           |
| Alarm Signal          | Non-voltage contact 1a, 1b<br>(Contact capacity: AC125V/DC24V: 1A)                |
| Power Supply          | DC12V ~ 18V                                                                       |
| Power Consumption     | 50mA Max no-load                                                                  |
| Alignment Angle       | Horizontal:±15°, AVertically:±15°                                                 |
| Installation Place    | Gate, Garage, Parking Lotetc                                                      |
| Operating Temperature | -10°C ~50°C                                                                       |
| Wiring                | Terminal                                                                          |
| Dimensions (mm)       | 120(H)x70(W)x35(D)                                                                |