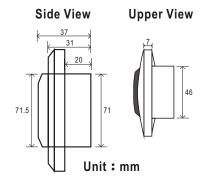

### **Specifications**

| Protection Range      | Indoor 7M/Outdoor 5M                                                              |
|-----------------------|-----------------------------------------------------------------------------------|
| Detection System      | Infrared Photoelectric/Retro-Reflective                                           |
| Alarm LED             | Yellow LED→When powered & beam aligned : Off<br>Beam broken : On<br>Red LED→Power |
| Response Time         | 10m sec                                                                           |
| Alarm Signal          | Non-voltage contact 1a, 1b<br>(Contact capacity: AC125V/DC24V: 1A)                |
| Power Supply          | DC12V ~ 18V                                                                       |
| Power Consumption     | 50mA Max no-load                                                                  |
| Alignment Angle       | Horizontal:±15°, AVertically:±15°                                                 |
| Installation Place    | Gate, Garage, Parking Lotetc                                                      |
| Operating Temperature | -10°C ~50°C                                                                       |
| Wiring                | Terminal                                                                          |
| Dimensions (mm)       | 120(H)x70(W)x35(D)                                                                |

## **Wiring Connection & Dimensions**