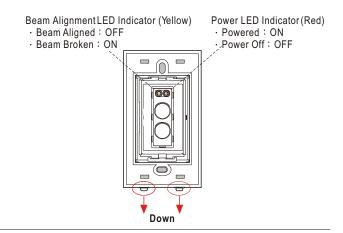

### **Specifications**

| Protection Range      | Indoor 7M/Outdoor 5M                                                              |
|-----------------------|-----------------------------------------------------------------------------------|
| Detection System      | Infrared Photoelectric/Retro-Reflective                                           |
| Alarm LED             | Yellow LED→When powered & beam aligned : Off<br>Beam broken : On<br>Red LED→Power |
| Response Time         | 10m sec                                                                           |
| Alarm Signal          | Non-voltage contact 1a, 1b<br>(Contact capacity: AC125V/DC24V: 1A)                |
| Power Supply          | DC12V ~ 18V                                                                       |
| Power Consumption     | 50mA Max no-load                                                                  |
| Alignment Angle       | Horizontal:±15°, AVertically:±15°                                                 |
| Installation Place    | Gate, Garage, Parking Lotetc                                                      |
| Operating Temperature | -10°C ~50°C                                                                       |
| Wiring                | Terminal                                                                          |
| Dimensions (mm)       | 120(H)x70(W)x35(D)                                                                |