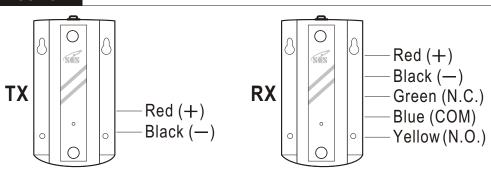

n-voltage contact 1a, 1b<br>(Contact capacity ÷ 0.5A/250V) |
| Power Supply          | 12V to 18VDC                                                 |
| Power Consumption     | 70mA (12VDC)                                                 |
| Alignment Angle       | Horizontal:±90°                                              |
| Installation Place    | Indoor                                                       |
| Operating Temperature | -10°C ~50°C                                                  |
| Wiring                | Terminal                                                     |
| Dimensions (mm)       | 105(H)x60(W)x40(D)                                           |
|                       |                                                              |

## **Wiring Connection**