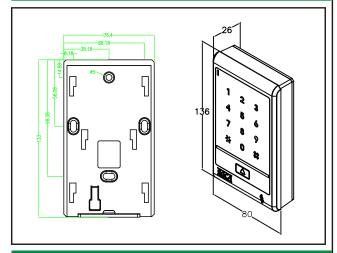

cification** DC 12V ±15% Power Supply 150mA (standby); Power consumption 200mA (operation)±5% Door bell control Built-in RELAY(1A@DC 12V) connector Door control RELAY Built-in RELAY(1A@DC 12V) Fireproof polycarbonate material Outer casing 13.56MHz Frequency 1. Password 2. Proximity card Five door opening 3. Proximity card and password methods 4. Password or proximity card 5. Special system password. 00-99 seconds Door closing time 1000 Card capacity 1. Exit push button 2. Anti-theft detection Input point 3. Door sensing input 1. Door open output 2. Alarm output Output point 3.Anti-Duress alarm output Keyboard 3×4, Touch proximity panel Weight 300 g (included wrapping)

### **Series Mode**

ST-520MA:13.56MHz,Mifare format ST-520MAH:13.56MHz,Mifare SOCA format

#### **Dimensions**

Unit:mm



## **Structure Diagram**

Unit:mm