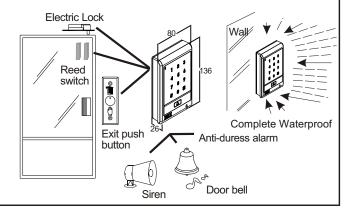

150mA (standby); Power consumption 200mA (operation)±5% Door bell control Built-in RELAY(1A@DC 12V) connector Door control RELAY Built-in RELAY(1A@DC 12V) Fireproof polycarbonate material Outer casing 13.56MHz Frequency 1. Password 2. Proximity card Five door opening 3. Proximity card and password methods 4. Password or proximity card 5. Special system password. 00-99 seconds Door closing time 1000 Card capacity 1. Exit push button 2. Anti-theft detection Input point 3. Door sensing input 1. Door open output 2. Alarm output Output point 3.Anti-Duress alarm output Keyboard 3×4, Touch proximity panel Weight 300 g (included wrapping)

### **Series Mode**

ST-520MA:13.56MHz,Mifare format ST-520MAH:13.56MHz,Mifare SOCA format

#### **Dimensions**

Unit:mm



## **Structure Diagram**

Unit:mm